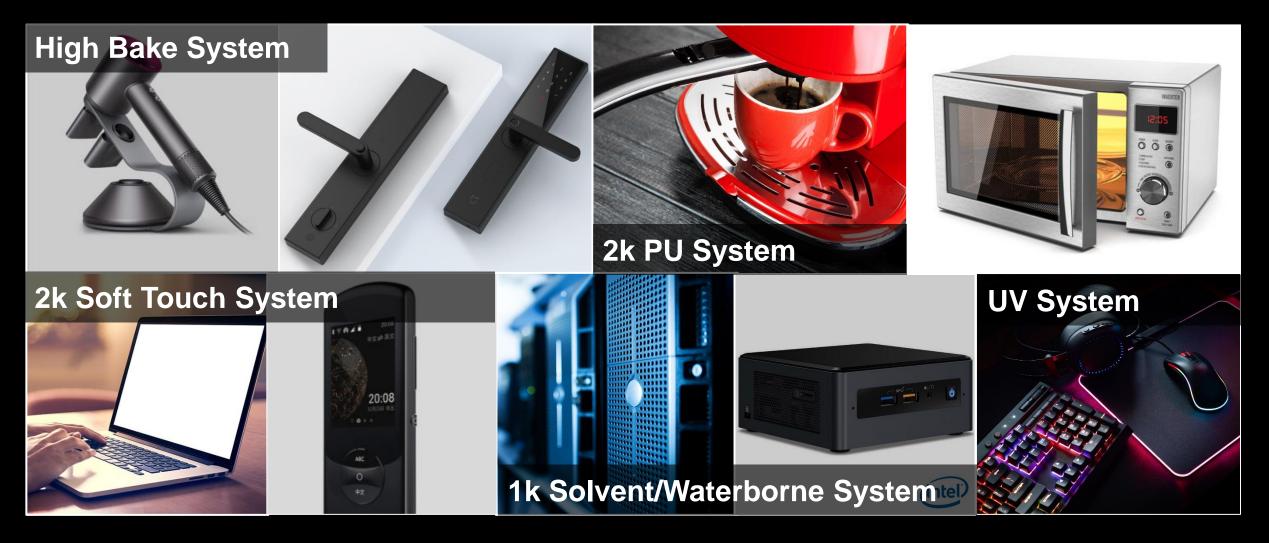

#### **WB Products and Applications**

 Key markets including toys, 3C (computers, communications and consumer electronics) and automotive

| Product Series | Product Type  | Applicable Substrates                  | Applicable Market                               |  |  |
|----------------|---------------|----------------------------------------|-------------------------------------------------|--|--|
| 970            | 1k            | ABS, PC, ABS+PC                        | Desktop, AIO Housing / General 3C Products      |  |  |
| 907            | UV            | ABS, PC, ABS+PC                        | Electric Socket Case / 3C Products              |  |  |
| 911            | H/B           | Al Alloy / Zn Alloy / SUS              | AIO Stand / Monitor Stand / Smart Electric Lock |  |  |
| 918            | 2k PU         | Metal                                  | Automotive Shock Absorber                       |  |  |
| 932            | 2k            | ABS, PC, ABS+PC                        | Desktop, AIO Housing / General 3C Products      |  |  |
| 951            | 1k            | ABS                                    | Plastic Toys                                    |  |  |
| 960 + 906      | 2k PU + 2k ST | ABS+PC                                 | Notebook Computers / Desktop or AIO Housing     |  |  |
| 960 + 902      | 1k + UV       | ABS+PC                                 | Electric Socket Case / High End 3C Products     |  |  |
| 0TS + 955      | 2k PU + 2K ST | TPO, TPV, TPU, TPS, PP+SBS,<br>PP+EPDM | Automotive Airbag                               |  |  |