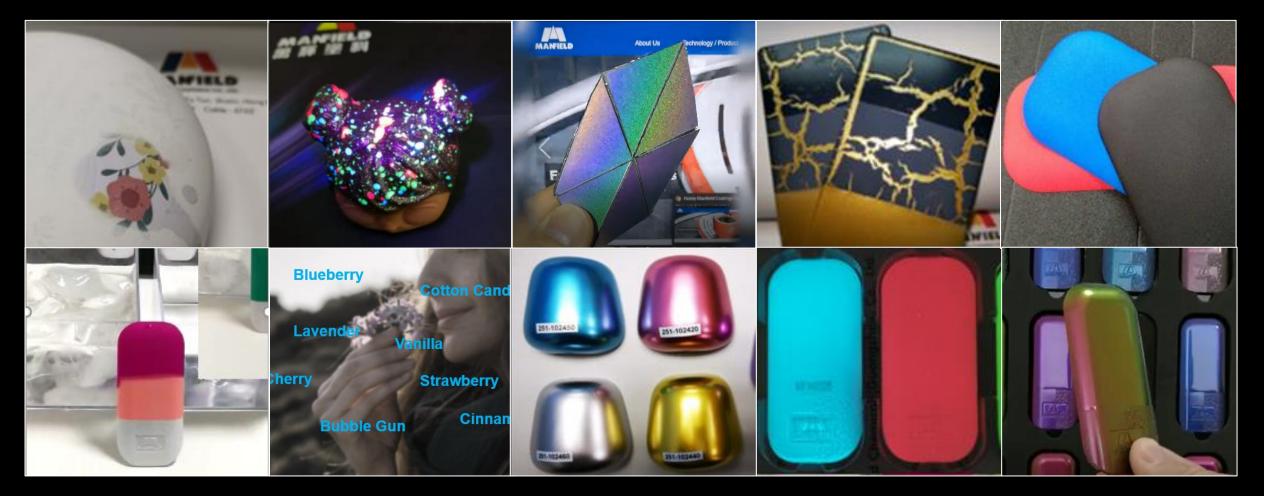

#### **ECO** Low VOC UV Coating

- UV Monocoat
- 180 Degree Bending Resistant UV

 Long Lasting Stain Resistant UV

- Anodizing Effect UV
- Anti-Bacterial / Anti-Viral UV
- Silky Feeling UV
- Anti-Fingerprint UV

#### Innovation

- Anodized Effect UV
- Thermochromic / Photochromic Effect
- Hydrochromic Effect
- Water Soluble Coating

#### MANFIELD 蔥輝塗料

Safety • ECO • Innovation • Society

- Long Lasting Stain Resistant UV
- MF-Instantheal
- Fragrant Coating
- Anti-Bacterial /Anti-Viral

Coating

#### **Toy Market** Special Effect Coating

Safety • ECO • Innovation • Society