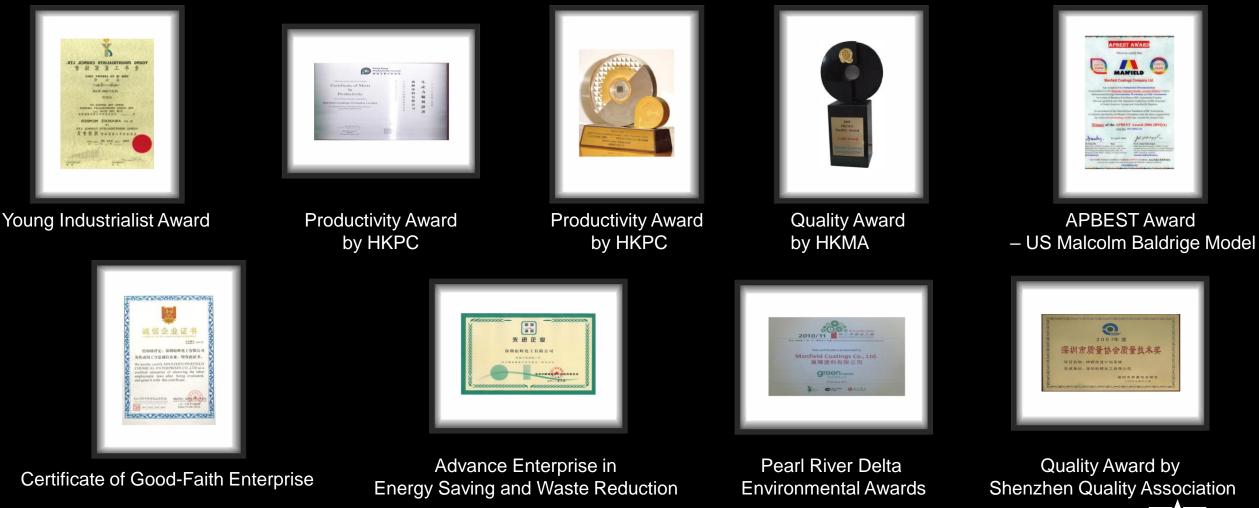

#### Awards

MANFIELD 菌輝塗料

Safety 
• ECO • Innovation • Society

Application of Quality Award: Aim at improving overall management system through advices and opinions from evaluation experts